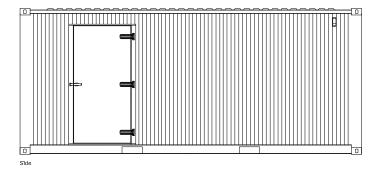

Standard Power Container: typical lay-out, other lay-outs by request.

## Typical configurations CX2