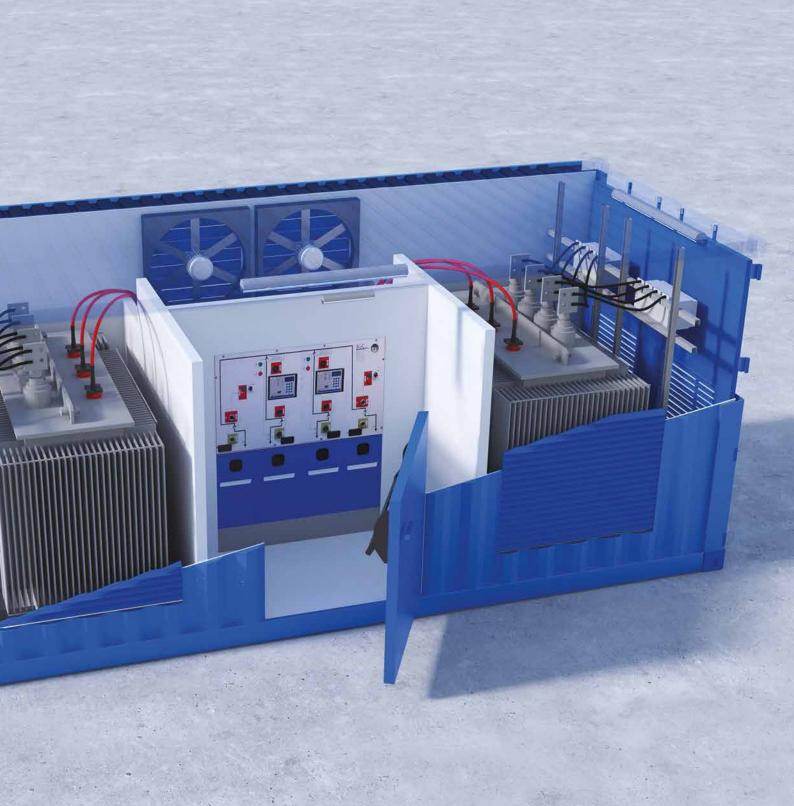

## Mobile switchgear solutions

One of our solutions **is the CX2 range**: containerized mobile substations that offer a plug and play solution for mobile power plants and switching substations. The CX2 includes medium voltage switchgear cubicles, (a) power transformer(s), and low voltage distribution boards. Your entire CX2 container is fitted with all components, tested in our factory, and shipped worldwide. The CX2 ranges sits in between our range of concrete solutions **(BX2)** and galvanized steel solutions **(GS2)**, to complete a range of medium voltage solutions that offer clients a quick and easy medium voltage experience. Deba has built hundreds of these solutions over the last 25 years.

- Weatherproof container, resistant to extreme conditions
- SGC SwitchGear Company cubicles : medium voltage switchgear that's built to last
- 3 Solid transformers
- Security measures and ventilation options

#### **Medium voltage substations**

Mobile substations are the ideal solution in all situations. New installations, or fast emergency power plants without the required construction time, are a perfect match for mobile substations. Mobile substations are prepared for operation at the factory. All possible internal connections within the container are installed, the equipment is fitted and tested. The remaining on-site connections are easy to install using the provided lateral and/or bottom cable entries. This minimizes the assembly and commissioning time.

Once the container is positioned and connected to the power and signal cables, the installation is already operational within a few hours.

By pre-assembling the components in our production plant, we can guarantee the highest quality and security. Containers are easily transported and quickly adapted to different applications and environments. Access to the switchgear is possible through lateral or floor hatches. Entrances can be protected from dirt, wind and water. All containers can be adapted and modified at your desire.

#### Lightning-fast Power Solutions

- Medium and low voltage transformer containers up to 6,3 MVA
- Medium voltage cubicles manufactured and fitted by SGC - SwitchGear Company, built to last
- Voltages up to 36 kV
- Provided with switch and security devices on high and low voltage side
- Fitted complete with over current & short circuit protection on the MV breaker
- · ISO compliant containers
- · Cast resin or oil-filled transformers
- High or low ambient operation with acclimatisation units installed
- Worldwide shipping

#### Operational In No Time

- Standarised blue sea container (colour: RAL5015)
- Medium voltage switchgear
- Medium voltage protection relays
- One or multiple power transformers
- · Low voltage breakers and a low voltage utility panel