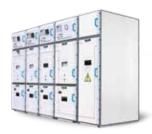

#### Medium voltage switchgear by SGC

SGC - SwitchGear Company creates entirely custom-built medium voltage switchgear. Because no two switchgear installations are the same. That is why Deba works with SGC to build a solution that fulfils your exact needs. We look beyond just the cubicles: we look at the entire picture. From the container, all the way down to the smallest component. SGC's switchgear and our container solutions are truly tailor-made.

- · Rated voltage up to 36 kV
- Standard switchgears (air insulated, or SF<sub>s</sub> gas insulated)