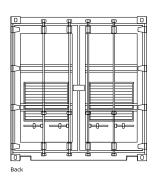

le in the container for sites with an extremely hot or low ambient temperature.

#### Standard external container dimensions

| Container Size     | 10 ft. | 20 ft. | 40 ft.  |
|--------------------|--------|--------|---------|
| Length             | 3,03 m | 6,06 m | 12,19 m |
| Width              | 2,44 m | 2,44 m | 2,44 m  |
| Height (standard)  | 2,59 m | 2,59 m | 2,59 m  |
| Height (high cube) | -      | 2,89 m | 2,89 m  |



## Worldwide shipping, delivering power where needed.



## Typical configurations CX2

## Power Container CX2 - CX222542

- 20 ft ISO container
- 2 x 2,5 MVA (ONAN)
- 400 V / 15 kV
- 17,5 kV 800 A 20 kA/1s HV cells
- 2 x incoming HV terminals on load breakers
- 2 x outgoing HV circuit breakers with protection relays
- 2 x outgoing LV terminals: 2500 A/4p

















## Medium voltage substation CX2 - CX200090

- 20 ft ISO container
- 36 kV 630 A 16 kA/1s modular HV cells
- 1 x incoming load switch
- 5 x outgoing circuit breakers
- 3 x outgoing load fuse switches
- 1 x outgoing load switch











## Interested in the CX2 potential?

Contact our sales team now.

Call +32 (0)9 371.75.51, mail to sales@deba.biz or visit www.deba.biz



## Other solutions by Deba ...

### BX2

### **Concrete housing**

- Fully customizable
- Wide array of possibilities: IT, sanitary units, ...
- · High-quality finish





## GS2

### **Galvanized steel housing**

- · Lean design
- Tailor-made approach
- · Superlative switchgear inside





## Interested in the BX2 or GS2 ?

Contact our sales team now.

Call +32 (O)9 371.75.51, mail to sales@deba.biz or visit