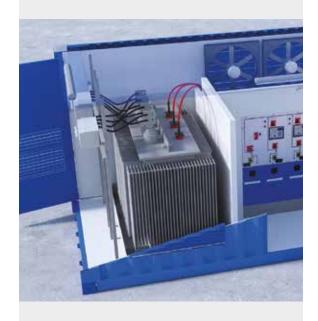

#### **Transformers**

- · Cast resin or dry-type transformers
- Installed in a separate transformer room, or protected against accidental touching
- · Suitable for step-up or step-down applications
- Separated or container integrated oil sump under oil transformer

## Mobile switchgear solutions

One of our solutions **is the CX2 range**: containerized mobile substations that offer a plug and play solution for mobile power plants and switching substations. The CX2 includes medium voltage switchgear cubicles, (a) power transformer(s), and low voltage distribution boards. Your entire CX2 container is fitted with all components, tested in our factory, and shipped worldwide. The CX2 ranges sits in between our range of concrete solutions **(BX2)** and galvanized steel solutions **(GS2)**, to complete a range of medium voltage solutions that offer clients a quick and easy medium voltage experience. Deba has built hundreds of these solutions over the last 25 years.