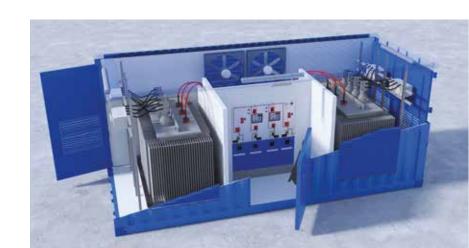

### Containerised mobile substations.

Deba's CX2 range provides versatile and mobile medium voltage solutions. Be up and running with a turnkey Power Container, shipped worldwide with a custom configuration. **CX2**: All the power you need in a container solution.

## Mobile switchgear solutions

One of our solutions **is the CX2 range**: containerized mobile substations that offer a plug and play solution for mobile power plants and switching substations. The CX2 includes medium voltage switchgear cubicles, (a) power transformer(s), and low voltage distribution boards. Your entire CX2 container is fitted with all components, tested in our factory, and shipped worldwide. The CX2 ranges sits in between our range of concrete solutions **(BX2)** and galvanized steel solutions **(GS2)**, to complete a range of medium voltage solutions that offer clients a quick and easy medium voltage experience. Deba has built hundreds of these solutions over the last 25 years.

- Weatherproof container, resistant to extreme conditions
- SGC SwitchGear Company cubicles : medium voltage switchgear that's built to last
- 3 Solid transformers
- Security measures and ventilation options