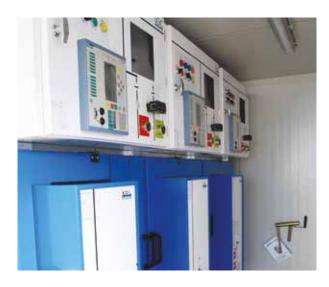

## Mobile switchgear solutions

One of our solutions **is the CX2 range**: containerized mobile substations that offer a plug and play solution for mobile power plants and switching substations. The CX2 includes medium voltage switchgear cubicles, (a) power transformer(s), and low voltage distribution boards. Your entire CX2 container is fitted with all components, tested in our factory, and shipped worldwide. The CX2 ranges sits in between our range of concrete solutions **(BX2)** and galvanized steel solutions **(GS2)**, to complete a range of medium voltage solutions that offer clients a quick and easy medium voltage experience. Deba has built hundreds of these solutions over the last 25 years.

#### Operational In No Time

- Standarised blue sea container (colour: RAL5015)
- Medium voltage switchgear
- Medium voltage protection relays
- One or multiple power transformers
- · Low voltage breakers and a low voltage utility panel

#### **CX2** Advantages

- Walk-in type medium voltage switchgear operation room
- Easy to transport
- · Approved for transport by sea
- Customized configurations for each application and environment
- Fully assembled and tested in the factory, ensuring a high quality
- Plug & play philosophy applied to a medium voltage installation
- Shorter commissioning times
- Customized low voltage and medium voltage switchgear layout for each type of application
- Fully assembled and tested at Deba factory in Belgium