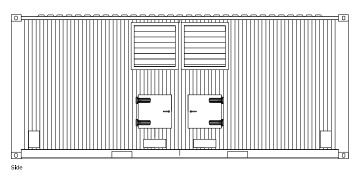

in the container for sites with an extremely hot or low ambient temperature.

#### Standard external container dimensions

| Container Size     | 10 ft. | 20 ft. | 40 ft.  |
|--------------------|--------|--------|---------|
| Length             | 3,03 m | 6,06 m | 12,19 m |
| Width              | 2,44 m | 2,44 m | 2,44 m  |
| Height (standard)  | 2,59 m | 2,59 m | 2,59 m  |
| Height (high cube) | -      | 2,89 m | 2,89 m  |



## Worldwide shipping, delivering power where needed.



## Typical configurations CX2

## Power Container CX2 - CX222542

- 20 ft ISO container
- 2 x 2,5 MVA (ONAN)
- 400 V / 15 kV
- 17,5 kV 800 A 20 kA/1s HV cells
- 2 x incoming HV terminals on load breakers
- 2 x outgoing HV circuit breakers with protection relays
- 2 x outgoing LV terminals: 2500 A/4p

















## Medium voltage substation CX2 - CX200090

- 20 ft ISO container
- 36 kV 630 A 16 kA/1s modular HV cells
- 1 x incoming load switch
- 5 x outgoing circuit breakers
- 3 x outgoing load fuse switches
- 1 x outgoing load switch











## Interested in the CX2 potential?

Contact our sales team now.

Call +32 (0)9 371.75.51, mail to sales@deba.biz or visit www.deba.biz



## Other solutions by Deba ...

### BX2

### **Concrete housing**

- Fully customizable
- Wide array of possibilities: IT, sanitary units, ...
- · High-quality finish





## GS2

### **Galvanized steel housing**

- · Lean design
- Tailor-made approach
- · Superlative switchgear inside





## Interested in the BX2 or GS2 ?

Contact our sales team now.

Call +32 (O)9 371.75.51, mail to sales@deba.biz or visit ww