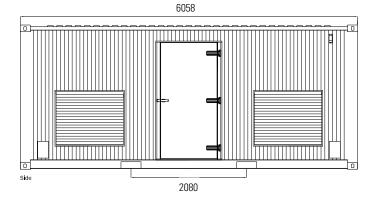

able in the container for sites with an extremely hot or low ambient temperature.

#### Standard external container dimensions

| Container Size     | 10 ft. | 20 ft. | 40 ft.  |
|--------------------|--------|--------|---------|
| Length             | 3,03 m | 6,06 m | 12,19 m |
| Width              | 2,44 m | 2,44 m | 2,44 m  |
| Height (standard)  | 2,59 m | 2,59 m | 2,59 m  |
| Height (high cube) | -      | 2,89 m | 2,89 m  |



## Worldwide shipping, delivering power where needed.



## Typical configurations CX2

## Power Container CX2 - CX222542

- 20 ft ISO container
- 2 x 2,5 MVA (ONAN)
- 400 V / 15 kV
- 17,5 kV 800 A 20 kA/1s HV cells
- 2 x incoming HV terminals on load breakers
- 2 x outgoing HV circuit breakers with protection relays
- 2 x outgoing LV terminals: 2500 A/4p

















## Medium voltage substation CX2 - CX200090

- 20 ft ISO container
- 36 kV 630 A 16 kA/1s modular HV cells
- 1 x incoming load switch
- 5 x outgoing circuit breakers
- 3 x outgoing load fuse switches
- 1 x outgoing load switch











## Interested in the CX2 potential?

Contact our sales team now.

Call +32 (0)9 371.75.51, mail to sales@deba.biz or visit www.deba.biz



## Other solutions by Deba ...

### BX2

### **Concrete housing**

- Fully customizable
- Wide array of possibilities: IT, sanitary units, ...
- · High-quality finish





## GS2

### **Galvanized steel housing**

- · Lean design
- Tailor-made approach
- · Superlative switchgear inside





## Interested in the BX2 or GS2 ?

Contact our sales team now.

Call +32 (O)9 371.75.51, mail to sales@deba.biz or visi