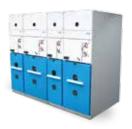

## Mobile switchgear solutions

One of our solutions **is the CX2 range**: containerized mobile substations that offer a plug and play solution for mobile power plants and switching substations. The CX2 includes medium voltage switchgear cubicles, (a) power transformer(s), and low voltage distribution boards. Your entire CX2 container is fitted with all components, tested in our factory, and shipped worldwide. The CX2 ranges sits in between our range of concrete solutions **(BX2)** and galvanized steel solutions **(GS2)**, to complete a range of medium voltage solutions that offer clients a quick and easy medium voltage experience. Deba has built hundreds of these solutions over the last 25 years.

#### **CX2** Advantages

- Walk-in type medium voltage switchgear operation room
- Easy to transport
- · Approved for transport by sea
- Customized configurations for each application and environment
- Fully assembled and tested in the factory, ensuring a high quality
- Plug & play philosophy applied to a medium voltage installation
- Shorter commissioning times
- Customized low voltage and medium voltage switchgear layout for each type of application
- Fully assembled and tested at Deba factory in Belgium