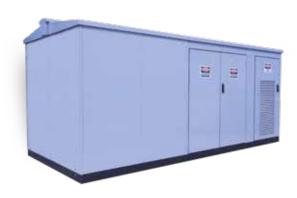

### Containerised mobile substations.

Deba's CX2 range provides versatile and mobile medium voltage solutions. Be up and running with a turnkey Power Container, shipped worldwide with a custom configuration. **CX2**: All the power you need in a container solution.

## Mobile switchgear solutions

One of our solutions **is the CX2 range**: containerized mobile substations that offer a plug and play solution for mobile power plants and switching substations. The CX2 includes medium voltage switchgear cubicles, (a) power transformer(s), and low voltage distribution boards. Your entire CX2 container is fitted with all components, tested in our factory, and shipped worldwide. The CX2 ranges sits in between our range of concrete solutions **(BX2)** and galvanized steel solutions **(GS2)**, to complete a range of medium voltage solutions that offer clients a quick and easy medium voltage experience. Deba has built hundreds of these solutions over the last 25 years.

#### **Containers**

We use standard size land or marine transportation containers :

- · Joint-free processing of the concrete base unit in a single cast
- Protection against impact and vandalism
- Weatherproof
- · Unaffected by condensation
- · Watertight design
- Exterior coated in RAL colours, matching your company colours or the surrounding landscape
- Easy to transport using a standard container truck or towing trailer

#### Standard external container dimensions

| Container Size     | 10 ft. | 20 ft. | 40 ft.  |
|--------------------|--------|--------|---------|
| Length             | 3,03 m | 6,06 m | 12,19 m |
| Width              | 2,44 m | 2,44 m | 2,44 m  |
| Height (standard)  | 2,59 m | 2,59 m | 2,59 m  |
| Height (high cube) | -      | 2,89 m | 2,89 m  |