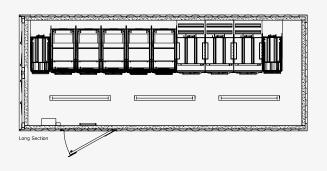

Standard Power Container: typical lay-out, other lay-outs by request.

## Typical configurations CX2