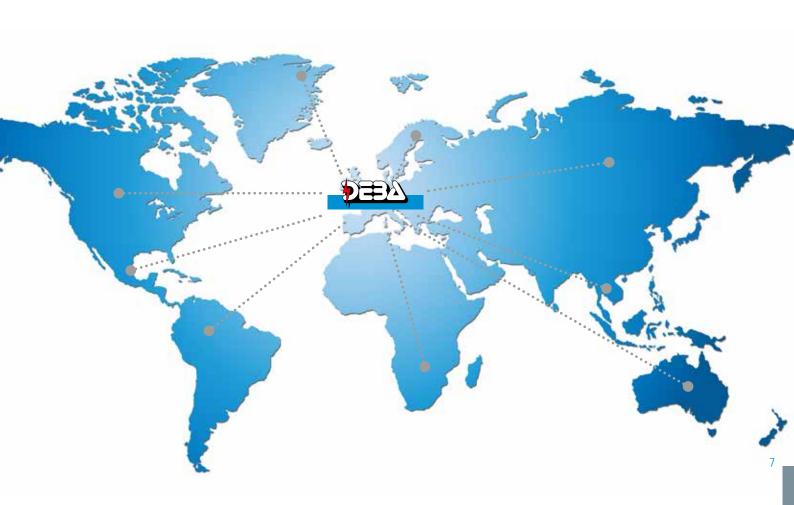

andard container truck or towing trailer

#### Finishing touch

All basic RAL colours are available (default colour RAL5015) and even special designs can be custom made. Your company colour and logo on a container? We make it happen.

#### Climatisation

Heating, cooling and/or ventilation systems are available in the container for sites with an extremely hot or low ambient temperature.

#### Standard external container dimensions

| Container Size     | 10 ft. | 20 ft. | 40 ft.  |
|--------------------|--------|--------|---------|
| Length             | 3,03 m | 6,06 m | 12,19 m |
| Width              | 2,44 m | 2,44 m | 2,44 m  |
| Height (standard)  | 2,59 m | 2,59 m | 2,59 m  |
| Height (high cube) | -      | 2,89 m | 2,89 m  |



## Worldwide shipping, delivering power where needed.



## Typical configurations CX2

## Power Container CX2 - CX222542

- 20 ft ISO container
- 2 x 2,5 MVA (ONAN)
- 400 V / 15 kV
- 17,5 kV 800 A 20 kA/1s HV cells
- 2 x incoming HV terminals on load breakers
- 2 x outgoing HV circuit breakers with protection relays
- 2 x outgoing LV terminals: 2500 A/4p

















## Medium voltage substation CX2 - CX200090

- 20 ft ISO container
- 36 kV 630 A 16 kA/1s modular HV cells
- 1 x incoming load switch
- 5 x outgoing circuit breakers
- 3 x outgoing load fuse switches
- 1 x outgoing load switch











## Interested in the CX2 potential?

Contact our sales team now.

Call +32 (0)9 371.75.51, mail to sales@deba.biz or visit www.deba.biz



## Other solutions by Deba ...

### BX2

### **Concrete housing**

- Fully customizable
- Wide array of