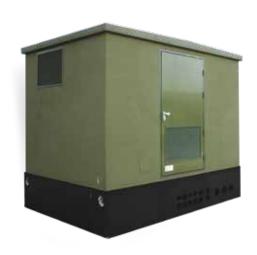

### BX2

### **Concrete housing**

- Fully customizable
- Wide array of possibilities: IT, sanitary units, ...
- · High-quality finish