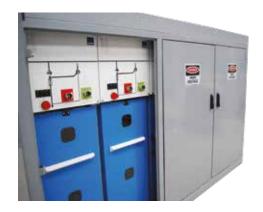

#### Medium voltage switchgear by SGC

SGC - SwitchGear Company creates entirely custom-built medium voltage switchgear. Because no two switchgear installations are the same. That is why Deba works with SGC to build a solution that fulfils your exact needs. We look beyond just the cubicles: we look at the entire picture. From the container, all the way down to the smallest component. SGC's switchgear and our container solutions are truly tailor-made.

- · Rated voltage up to 36 kV
- Standard switchgears (air insulated, or SF<sub>s</sub> gas insulated)

#### Wide range of cubicle types

#### DF2

up to 12/24 kV

#### DI2

36 kV

#### DW<sub>2</sub>

metal-clad

#### DR<sub>6</sub>

RMU