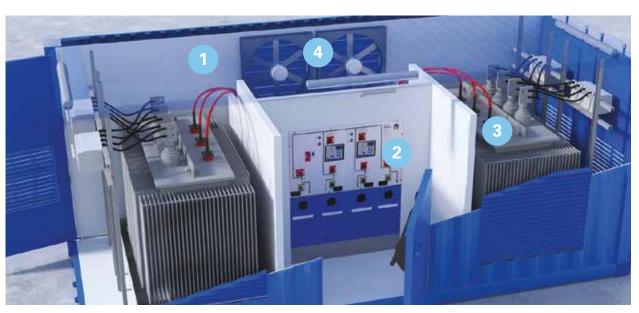

## Mobile switchgear solutions

One of our solutions **is the CX2 range**: containerized mobile substations that offer a plug and play solution for mobile power plants and switching substations. The CX2 includes medium voltage switchgear cubicles, (a) power transformer(s), and low voltage distribution boards. Your entire CX2 container is fitted with all components, tested in our factory, and shipped worldwide. The CX2 ranges sits in between our range of concrete solutions **(BX2)** and galvanized steel solutions **(GS2)**, to complete a range of medium voltage solutions that offer clients a quick and easy medium voltage experience. Deba has built hundreds of these solutions over the last 25 years.

- Weatherproof container, resistant to extreme conditions
- SGC SwitchGear Company cubicles : medium voltage switchgear that's built to last
- 3 Solid transformers
- Security measures and ventilation options

#### Lightning-fast Power Solutions

- Medium and low voltage transformer containers up to 6,3 MVA
- Medium voltage cubicles manufactured and fitted by SGC - SwitchGear Company, built to last
- Voltages up to 36 kV
- Provided with switch and security devices on high and low voltage side
- Fitted complete with over current & short circuit protection on the MV breaker
- · ISO compliant containers
- · Cast resin or oil-filled transformers
- High or low ambient operation with acclimatisation units installed
- Worldwide shipping