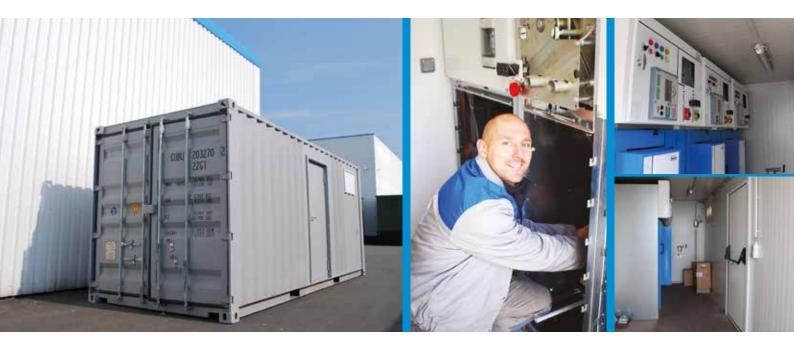

#### **Medium voltage substations**

Mobile substations are the ideal solution in all situations. New installations, or fast emergency power plants without the required construction time, are a perfect match for mobile substations. Mobile substations are prepared for operation at the factory. All possible internal connections within the container are installed, the equipment is fitted and tested. The remaining on-site connections are easy to install using the provided lateral and/or bottom cable entries. This minimizes the assembly and commissioning time.

Once the container is positioned and connected to the power and signal cables, the installation is already operational within a few hours.

By pre-assembling the components in our production plant, we can guarantee the highest quality and security. Containers are easily transported and quickly adapted to different applications and environments. Access to the switchgear is possible through lateral or floor hatches. Entrances can be protected from dirt, wind and water. All containers can be adapted and modified at your desire.

#### Lightning-fast Power Solutions

- Medium and low voltage transformer containers up to 6,3 MVA
- Medium voltage cubicles manufactured and fitted by SGC - SwitchGear Company, built to last
- Voltages up to 36 kV
- Provided with switch and security devices on high and low voltage side
- Fitted complete with over current & short circuit protection on the MV breaker
- · ISO compliant containers
- · Cast resin or oil-filled transformers
- High or low ambient operation with acclimatisation units installed
- Worldwide shipping