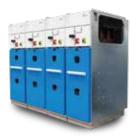

#### Medium voltage switchgear by SGC

SGC - SwitchGear Company creates entirely custom-built medium voltage switchgear. Because no two switchgear installations are the same. That is why Deba works with SGC to build a solution that fulfils your exact needs. We look beyond just the cubicles: we look at the entire picture. From the container, all the way down to the smallest component. SGC's switchgear and our container solutions are truly tailor-made.

- · Rated voltage up to 36 kV
- Standard switchgears (air insulated, or SF<sub>s</sub> gas insulated)

#### Wide range of cubicle types