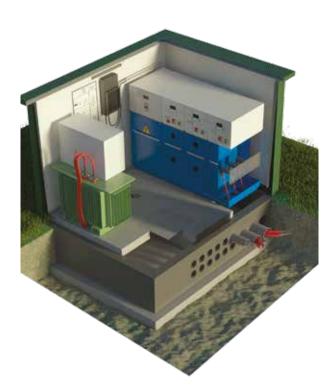

## Mobile switchgear solutions

One of our solutions **is the CX2 range**: containerized mobile substations that offer a plug and play solution for mobile power plants and switching substations. The CX2 includes medium voltage switchgear cubicles, (a) power transformer(s), and low voltage distribution boards. Your entire CX2 container is fitted with all components, tested in our factory, and shipped worldwide. The CX2 ranges sits in between our range of concrete solutions **(BX2)** and galvanized steel solutions **(GS2)**, to complete a range of medium voltage solutions that offer clients a quick and easy medium voltage experience. Deba has built hundreds of these solutions over the last 25 years.

#### **Medium voltage substations**

Mobile substations are the ideal solution in all situations. New installations, or fast emergency power plants without the required construction time, are a perfect match for mobile substations. Mobile substations are prepared for operation at the factory. All possible internal connections within the container are installed, the equipment is fitted and tested. The remaining on-site connections are easy to install using the provided lateral and/or bottom cable entries. This minimizes the assembly and commissioning time.

Once the container is positioned and connected to the power and signal cables, the installation is already operational within a few hours.

By pre-assembling the components in our production plant, we can guarantee the highest quality and security. Containers are easily transported and quickly adapted to different applications and environments. Access to the switchgear is possible through lateral or floor hatches. Entrances can be protected from dirt, wind and water. All containers can be adapted and modified at your desire.

#### Power containers

To serve the international temporary power generation sector, Deba manufactures a range of containerised step-up/step-down transformers.

Our standard power containers contain everything required for operation, in order to get you up and running as quickly as possible.

#### Operational In No Time

- Standarised blue sea container (colour: RAL5015)
- Medium voltage switchgear
- Medium voltage protection relays
- One or multiple power transformers
- · Low voltage breakers and a low voltage utility panel