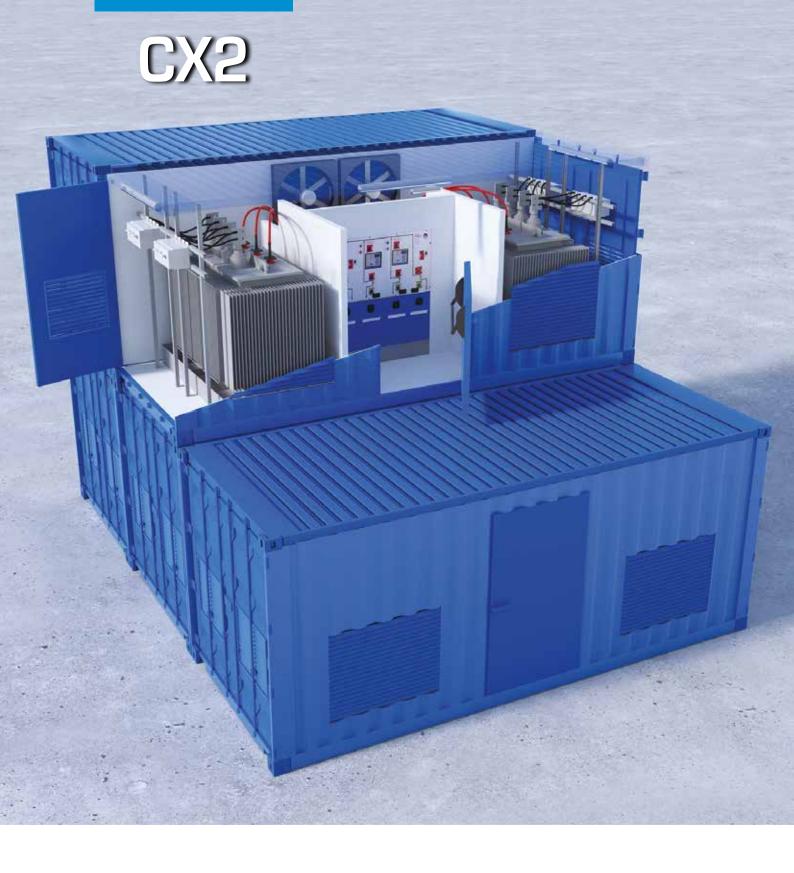

### Containerised mobile substations.

Deba's CX2 range provides versatile and mobile medium voltage solutions. Be up and running with a turnkey Power Container, shipped worldwide with a custom configuration. **CX2**: All the power you need in a container solution.

## Mobile switchgear solutions

One of our solutions **is the CX2 range**: containerized mobile substations that offer a plug and play solution for mobile power plants and switching substations. The CX2 includes medium voltage switchgear cubicles, (a) power transformer(s), and low voltage distribution boards. Your entire CX2 container is fitted with all components, tested in our factory, and shipped worldwide. The CX2 ranges sits in between our range of concrete solutions **(BX2)** and galvanized steel solutions **(GS2)**, to complete a range of medium voltage solutions that offer clients a quick and easy medium voltage experience. Deba has built hundreds of these solutions over the last 25 years.

- Weatherproof container, resistant to extreme conditions
- SGC SwitchGear Company cubicles : medium voltage switchgear that's built to last
- 3 Solid transformers
- Security measures and ventilation options