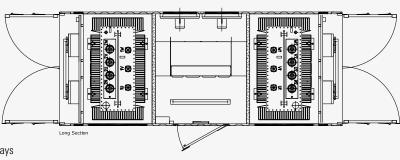

Standard Power Container: typical lay-out, other lay-outs by request.

## Typical configurations CX2