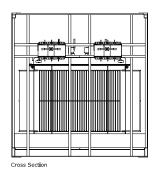

n the container for sites with an extremely hot or low ambient temperature.

#### Standard external container dimensions

| Container Size     | 10 ft. | 20 ft. | 40 ft.  |
|--------------------|--------|--------|---------|
| Length             | 3,03 m | 6,06 m | 12,19 m |
| Width              | 2,44 m | 2,44 m | 2,44 m  |
| Height (standard)  | 2,59 m | 2,59 m | 2,59 m  |
| Height (high cube) | -      | 2,89 m | 2,89 m  |



## Worldwide shipping, delivering power where needed.



## Typical configurations CX2

## Power Container CX2 - CX222542

- 20 ft ISO container
- 2 x 2,5 MVA (ONAN)
- 400 V / 15 kV
- 17,5 kV 800 A 20 kA/1s HV cells
- 2 x incoming HV terminals on load breakers
- 2 x outgoing HV circuit breakers with protection relays
- 2 x outgoing LV terminals: 2500 A/4p

















## Medium voltage substation CX2 - CX200090

- 20 ft ISO container
- 36 kV 630 A 16 kA/1s modular HV cells
- 1 x incoming load switch
- 5 x outgoing circuit breakers
- 3 x outgoing load fuse switches
- 1 x outgoing load switch











## Interested in the CX2 potential?

Contact our sales team now.

Call +32 (0)9 371.75.51, mail to sales@deba.biz or visit www.deba.biz



## Other solutions by Deba ...

### BX2

### **Concrete housing**

- Fully customizable
- Wide array of possibilities: IT, sanitary units, ...
- · High-quality finish





## GS2

### **Galvanized steel housing**

- · Lean design
- Tailor-made approach
- · Superlative switchgear inside





## Interested in the BX2 or GS2 ?

Contact our sales team now.

Call +32 (O)9 371.75.51, mail to sales@deba.biz or visit www.