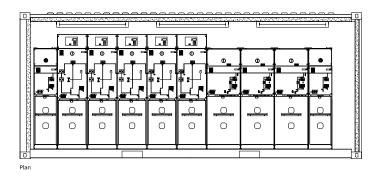

Standard Power Container: typical lay-out, other lay-outs by request.

## Typical configurations CX2